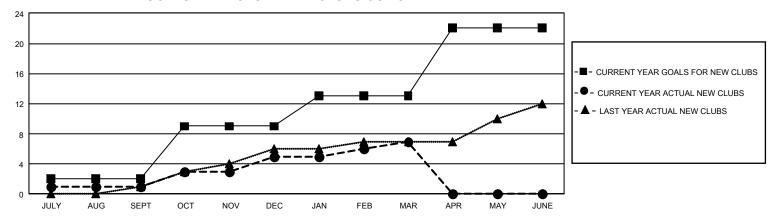

## GMT Constitutional Area 1, Group F

REPORT DOES NOT INCLUDE CLUBS IN UNDISTRICTED AREAS.

| Clubs                 |               |           |               | Members               |                          |                         |                                                    |
|-----------------------|---------------|-----------|---------------|-----------------------|--------------------------|-------------------------|----------------------------------------------------|
| RESULTS FOR 2021-2022 |               |           |               | RESULTS FOR 2021-2022 |                          |                         |                                                    |
| QUARTER               | NEW CLUB GOAL | NEW CLUBS | DROPPED CLUBS | QUARTER MI            | EMBER GROWTH NET<br>GOAL | MEMBER GROWTH<br>ACTUAL | DROPPED MEMBERS<br>ACTUAL (including<br>transfers) |
| JULY/AUG/SEPT         | 6             | 1         | 10            | JULY/AUG/SEP1         | T 268                    | 570                     | 520                                                |
| OCT/NOV/DEC           | 21            | 4         | 10            | OCT/NOV/DEC           | 318                      | 769                     | 835                                                |
| JAN/FEB/MAR           | 12            | 2         | 4             | JAN/FEB/MAR           | 353                      | 739                     | 447                                                |
| APR/MAY/JUNE          | 27            | 0         | 0             | APR/MAY/JUNE          | 262                      | 0                       | 0                                                  |

## GOALS AND ACTUAL NEW CLUBS CUMULATIVE