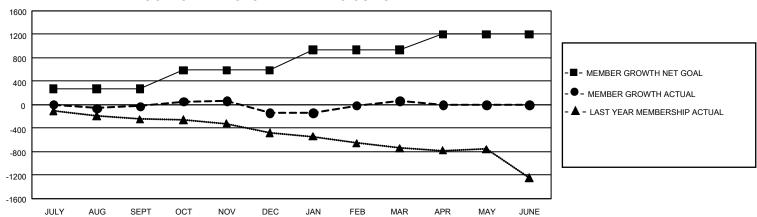

## GMT Constitutional Area 1, Group F

REPORT DOES NOT INCLUDE CLUBS IN UNDISTRICTED AREAS.

| Clubs                 |               |           |               | Members               |                          |                         |                                                    |
|-----------------------|---------------|-----------|---------------|-----------------------|--------------------------|-------------------------|----------------------------------------------------|
| RESULTS FOR 2021-2022 |               |           |               | RESULTS FOR 2021-2022 |                          |                         |                                                    |
| QUARTER               | NEW CLUB GOAL | NEW CLUBS | DROPPED CLUBS | QUARTER MI            | EMBER GROWTH NET<br>GOAL | MEMBER GROWTH<br>ACTUAL | DROPPED MEMBERS<br>ACTUAL (including<br>transfers) |
| JULY/AUG/SEPT         | 6             | 1         | 10            | JULY/AUG/SEP1         | T 268                    | 570                     | 520                                                |
| OCT/NOV/DEC           | 21            | 4         | 10            | OCT/NOV/DEC           | 318                      | 769                     | 835                                                |
| JAN/FEB/MAR           | 12            | 2         | 4             | JAN/FEB/MAR           | 353                      | 739                     | 447                                                |
| APR/MAY/JUNE          | 27            | 0         | 0             | APR/MAY/JUNE          | 262                      | 0                       | 0                                                  |

## GOALS AND ACTUAL MEMBERS CUMULATIVE

| DROPPED CLUBS: 24 |       | 449 CLUBS OF 883 ADDED 1<br>OR MORE NEW MEMBERS | GENDER DISTRIBUTION                 |                 |  |
|-------------------|-------|-------------------------------------------------|-------------------------------------|-----------------|--|
|                   |       |                                                 | MALE                                | 14,247 (60.84%) |  |
|                   |       |                                                 | FEMALE                              | 9,153 (39.08%)  |  |
| DROPPED MEMBERS   |       |                                                 | NON BINARY                          | 2 (0.01%)       |  |
| DECEASED          | 299   |                                                 | PREFER NOT TO ANSWER                | 17 (0.07%)      |  |
| CLUB CANCELLED    | 197   |                                                 | TOTAL FAMILY UNIT MEMBERS 4,        |                 |  |
| OTHER             | 1,305 | CLICK HERE FOR                                  | , , ,                               |                 |  |
| TOTAL             | 1,801 | CUMULATIVE MEMBERSHIP DATA                      | FAMILY MEMBERS PAYING HALF DUES 2,1 |                 |  |